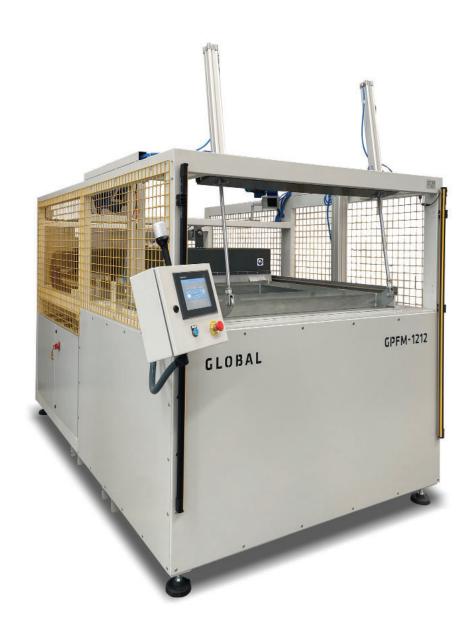

## TS-P Thermoforming Station Plastics

| Model            | TS-P-0606                                                                                                                      | TS-P-1212                                                                                                                            |
|------------------|--------------------------------------------------------------------------------------------------------------------------------|--------------------------------------------------------------------------------------------------------------------------------------|
| Sheet size       | 600 x 600 mm                                                                                                                   | 1200 x 1200 mm                                                                                                                       |
| Press area       | 540 x 540 mm                                                                                                                   | 1140 x 1140 mm                                                                                                                       |
| Operation        | PLC operated with touchscreen control<br>Manual operation and semi-automatic mode<br>Storable user settings<br>Cooling turbine | PLC operated with touchscreen control Manual operation and automatic mode Storable user settings Cooling turbines Infrared pyrometer |
| Tool height      | Max. 300 mm                                                                                                                    | Max. 450 mm                                                                                                                          |
| Heat technology  | IR Quartz emitters<br>3 Heating zones<br>Max. temperature 160 °C                                                               | IR Quartz emitters<br>9 Heating zones<br>Max. temperature 160°C                                                                      |
| Vacuum pump      | 25 m³/h vacuum pump<br>Rotary vane, oil lubricated                                                                             | 40 m³/h vacuum pump<br>Rotary vane, oil lubricated                                                                                   |
| Max. pressure    | 9.9 t/m² = 1 mbar abs. (99% vacuum at sea level)                                                                               |                                                                                                                                      |
| Supports         | 4 x M16 adjustable anti-slip feet                                                                                              |                                                                                                                                      |
| Elec. connection | 220/400V, 3~, 50/60 Hz                                                                                                         |                                                                                                                                      |
| Max. power       | 8 kW                                                                                                                           | 17 kW                                                                                                                                |
| Dimensions       | 800 x 1500 x 1600 mm                                                                                                           | 1400 x 2300 x 1800 mm                                                                                                                |
| Weight           | 620 kg                                                                                                                         | 1250 kg                                                                                                                              |
| Certification    | CE – Declaration of conformity<br>CO – Certificate of origin (on request)                                                      |                                                                                                                                      |
| T 1 : 1: 6 ::    | 1:00 1: 1 -1                                                                                                                   |                                                                                                                                      |